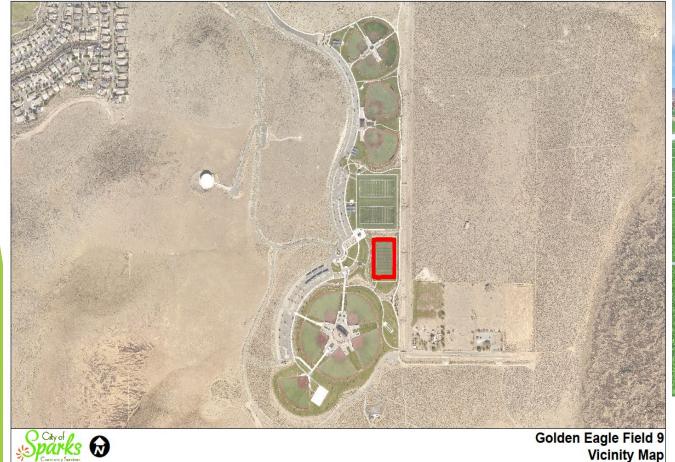

# City of City of Parks & Recreation CITY OF SPARKS PARK PROJECTS















#### JACK REVIGLIO MEMORIAL PARK

❖ 7130 TRUTH DRIVE, FOOTHILLS OF WINGFIELD SPRINGS





#### MARINA ALL ABILITIES PLAYGROUND

❖ ALL ABILITIES PLAYGROUND PHOTOGRAPH



#### GOLDEN EAGLE FIELD 9 REPLACEMENT

❖ FOOTBALL FIELD MAP AND PHOTOGRAPH





#### SPARKS MARINA PET MEMORIAL

❖ LOCATION MAP AND PHOTOGRAPH





### **BURGESS PICKLEBALL COURTS**

❖ CONSTRUCTION PHOTOS





#### LARRY D. JOHNSON CENTER FITNESS COURT

❖ PHOTOGRAPH



## NUGGET EVENTS CENTER FORECOURT

❖ CONCEPT RENDERING



#### OPPIO TENNIS COURT SURFACE REPLACEMENT

PROJECT LOCATION MAP



#### RECREATION CENTER PLAYGROUND TILES

❖ PLAYGROUND PHOTOGRAPH



#### BLACK HILLS DOG PARK

❖ PROJECT LOCATION MAP



#### PAW RAH DOG PARK

❖ CONCEPTUAL DESIGN