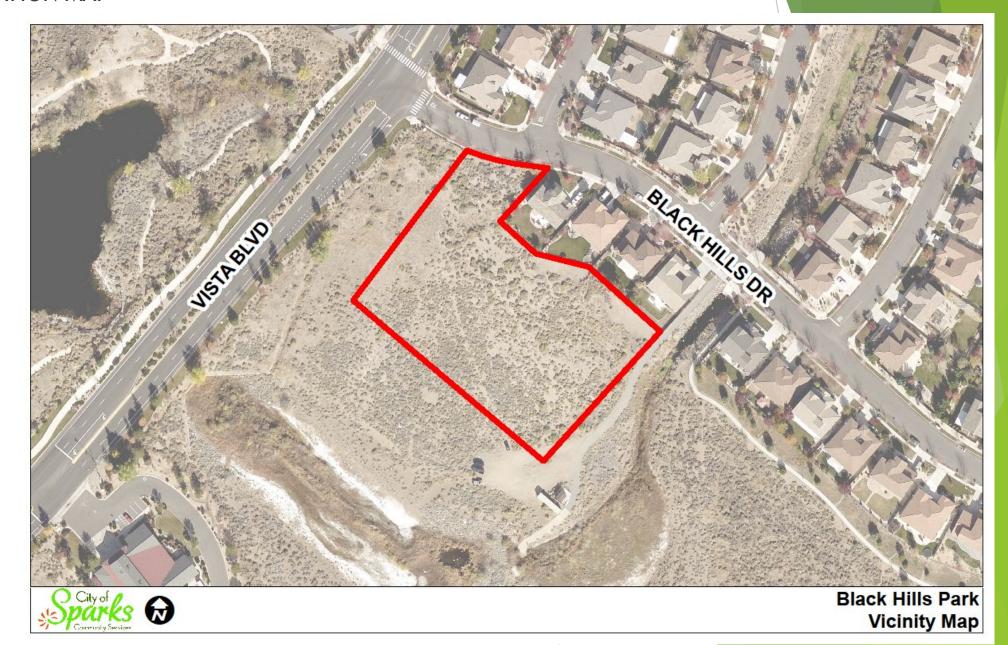

# City of City of Parks & Recreation CITY OF SPARKS PARK PROJECTS















#### JACK REVIGLIO MEMORIAL PARK

❖ 7130 TRUTH DRIVE, FOOTHILLS OF WINGFIELD SPRINGS





#### MARINA ALL ABILITIES PLAYGROUND

❖ ALL ABILITIES PLAYGROUND PHOTOGRAPH



#### GOLDEN EAGLE FIELD 9 REPLACEMENT

❖ FOOTBALL FIELD MAP AND PHOTOGRAPH





#### SPARKS MARINA PET MEMORIAL

❖ LOCATION MAP AND PHOTOGRAPH





### **BURGESS PICKLEBALL COURTS**

❖ CONSTRUCTION PHOTOS





#### LARRY D. JOHNSON CENTER FITNESS COURT

❖ PHOTOGRAPH



## NUGGET EVENTS CENTER FORECOURT

❖ CONCEPT RENDERING



#### OPPIO TENNIS COURT SURFACE REPLACEMENT

PROJECT LOCATION MAP



#### RECREATION CENTER PLAYGROUND TILES

❖ PLAYGROUND PHOTOGRAPH



#### BLACK HILLS DOG PARK

❖ PROJECT LOCATION MAP



#### PAW RAH DOG PARK

❖ CONCEPTUAL DESIGN