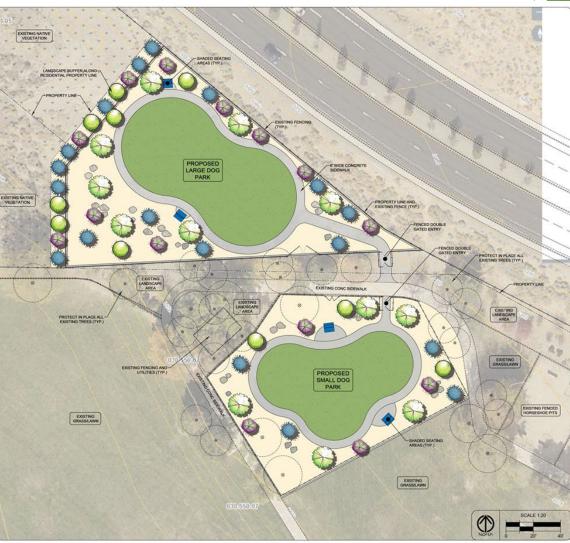

of Parks & Recreation CITY OF SPARKS PARK PROJECTS















#### JACK REVIGLIO MEMORIAL PARK

❖ 7130 TRUTH DRIVE, FOOTHILLS OF WINGFIELD SPRINGS





#### MARINA ALL ABILITIES PLAYGROUND

❖ ALL ABILITIES PLAYGROUND PHOTOGRAPH



#### GOLDEN EAGLE FIELD 9 REPLACEMENT

❖ FOOTBALL FIELD MAP AND PHOTOGRAPH





#### SPARKS MARINA PET MEMORIAL

❖ LOCATION MAP AND PHOTOGRAPH





### **BURGESS PICKLEBALL COURTS**

❖ CONSTRUCTION PHOTOS





#### LARRY D. JOHNSON CENTER FITNESS COURT

❖ PHOTOGRAPH



## NUGGET EVENTS CENTER FORECOURT

❖ CONCEPT RENDERING



#### OPPIO TENNIS COURT SURFACE REPLACEMENT

PROJECT LOCATION MAP



#### RECREATION CENTER PLAYGROUND TILES

❖ PLAYGROUND PHOTOGRAPH



#### BLACK HILLS DOG PARK

❖ PROJECT LOCATION MAP



#### PAW RAH DOG PARK

❖ CONCEPTUAL DESIGN