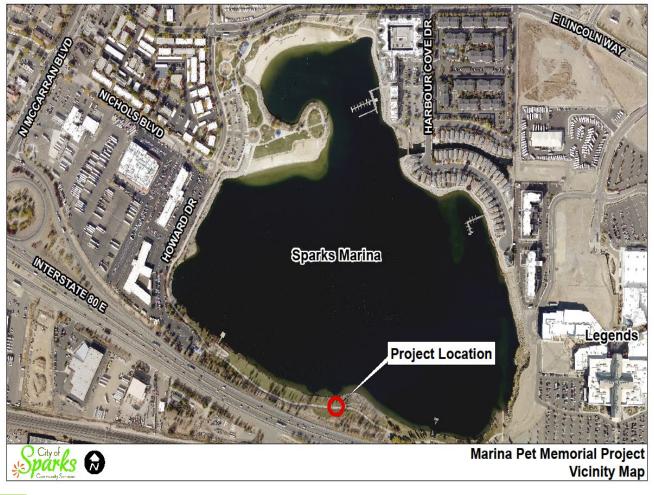

# City of City of Parks & Recreation CITY OF SPARKS PARK PROJECTS















#### JACK REVIGLIO MEMORIAL PARK

❖ 7130 TRUTH DRIVE, FOOTHILLS OF WINGFIELD SPRINGS





#### MARINA ALL ABILITIES PLAYGROUND

❖ ALL ABILITIES PLAYGROUND PHOTOGRAPH



#### GOLDEN EAGLE FIELD 9 REPLACEMENT

❖ FOOTBALL FIELD MAP AND PHOTOGRAPH





#### SPARKS MARINA PET MEMORIAL

❖ LOCATION MAP AND PHOTOGRAPH





### **BURGESS PICKLEBALL COURTS**

❖ CONSTRUCTION PHOTOS





#### LARRY D. JOHNSON CENTER FITNESS COURT

❖ PHOTOGRAPH



## NUGGET EVENTS CENTER FORECOURT

❖ CONCEPT RENDERING



#### OPPIO TENNIS COURT SURFACE REPLACEMENT

PROJECT LOCATION MAP



#### RECREATION CENTER PLAYGROUND TILES

❖ PLAYGROUND PHOTOGRAPH



#### BLACK HILLS DOG PARK

❖ PROJECT LOCATION MAP



#### PAW RAH DOG PARK

❖ CONCEPTUAL DESIGN