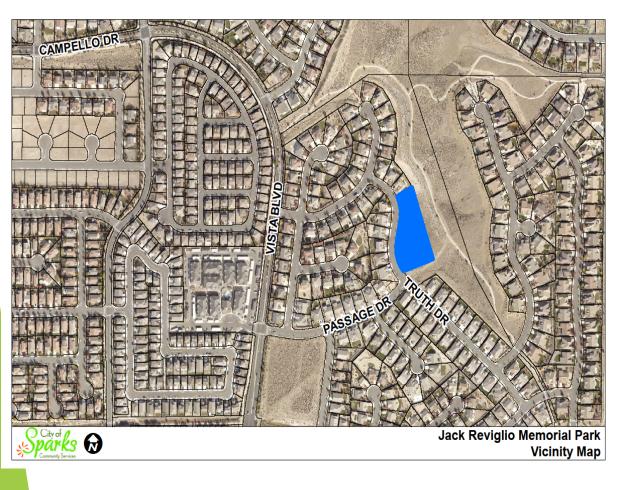

#### JACK REVIGLIO MEMORIAL PARK

❖ 7130 TRUTH DRIVE, FOOTHILLS OF WINGFIELD SPRINGS