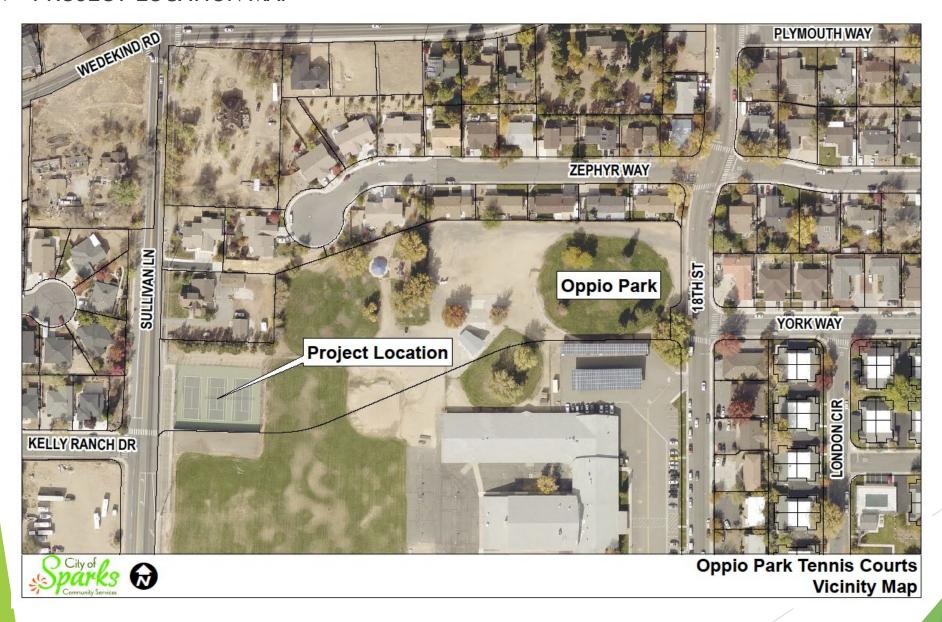

# City of City of Parks & Recreation CITY OF SPARKS PARK PROJECTS















#### JACK REVIGLIO MEMORIAL PARK

❖ 7130 TRUTH DRIVE, FOOTHILLS OF WINGFIELD SPRINGS





#### MARINA ALL ABILITIES PLAYGROUND

❖ ALL ABILITIES PLAYGROUND PHOTOGRAPH



#### GOLDEN EAGLE FIELD 9 REPLACEMENT

❖ FOOTBALL FIELD MAP AND PHOTOGRAPH





#### SPARKS MARINA PET MEMORIAL

❖ LOCATION MAP AND PHOTOGRAPH





### **BURGESS PICKLEBALL COURTS**

❖ CONSTRUCTION PHOTOS





#### LARRY D. JOHNSON CENTER FITNESS COURT

❖ PHOTOGRAPH



## NUGGET EVENTS CENTER FORECOURT

❖ CONCEPT RENDERING



#### OPPIO TENNIS COURT SURFACE REPLACEMENT

PROJECT LOCATION MAP



#### RECREATION CENTER PLAYGROUND TILES

❖ PLAYGROUND PHOTOGRAPH



#### BLACK HILLS DOG PARK

❖ PROJECT LOCATION MAP



#### PAW RAH DOG PARK

❖ CONCEPTUAL DESIGN